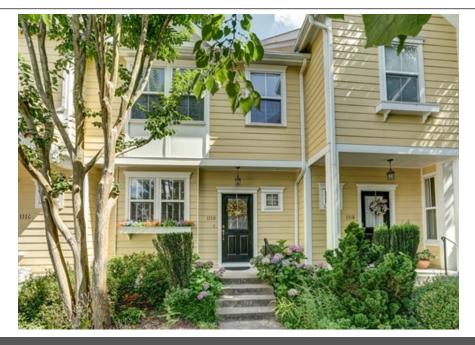

## Welcome Home!

## 111D Melbourne Park Circle, Charlottesville, VA 22901

» Beds: 3 | Baths: 2 Full, 2 Half

» MLS #: 620004

Denise Ramey

» Condominium | 1,991 ft<sup>2</sup>

- » Meticulously maintained and low maintenance in the heart of Charlottesville!
- » Beautifully decorated with gleaming hardwood floors throughout the open main level.
- » More Info: 111DMelbourneParkCircle.com

## \$ 349,000

This meticulously maintained condo is perfectly situated minutes from the Downtown Mall and McIntire Park. Designer appointed and gently lived in. Great deck space outdoors and wonderful living spaces indoors. You'll love the gleaming hardwood floors and open floor plan throughout the main level. This home has been professionally painted and features upgraded light fixtures throughout. The light filled kitchen includes stainless steel appliances and an open pass-through to the spacious great room. Dining and living spaces on the main level are great for entertaining. Gas fireplace features marble surround and built in shelves and bar. The owners suite on second floor includes updated private bathroom and large closet. It feels like you're living in a tree house! Mature trees and vegetation create lovely living spaces inside and out. The large guest bedroom on the second floor includes a full bathroom with double vanity too! Finished loft space with skylight on upper level is great as a home office or media space! Walk out lower level includes large finished rec room or guest bedroom with half bathroom. Separate laundry/utility room too.